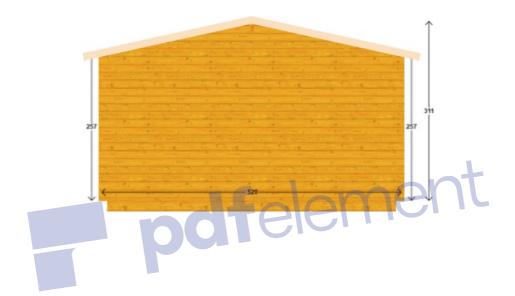

# Left view

# Right view

Top view

| Heights            |          |
|--------------------|----------|
| Highest wall       | 256.5 cm |
| Lowest wall        | 257 cm   |
| Maximum roof ridge | 310 cm   |

| Doors                      |   |
|----------------------------|---|
| door (0.85 x 2.00m)        | 3 |
| double_door (1.60 x 2.00m) | 1 |