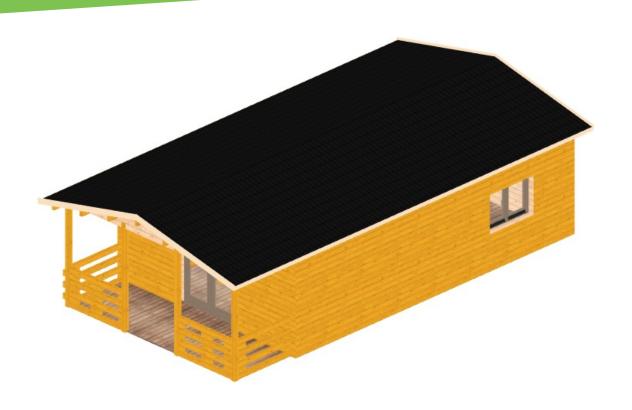

Project:

Author:

ATLANTIS 68mm

OIKOSDECOR





# Front view



# Back view





# Left view



# Right view



Top view





### Virtual 3D view



### Front view



### Back view



### Left view



### Right view



| Dimensions     |                  |
|----------------|------------------|
| External size  | 819.8 x 519.8 cm |
| Internal size  | 793 x 493 cm     |
| Wall thickness | 6.8 cm           |

| Surfaces                             |          |
|--------------------------------------|----------|
| Floor                                | 37.44 m² |
| Roof                                 | 64.59 m² |
| Terrace (with fence, roof and floor) | 8.42 m²  |

| Heights            |          |
|--------------------|----------|
| Highest wall       | 256.5 cm |
| Lowest wall        | 257 cm   |
| Maximum roof ridge | 310 cm   |

|