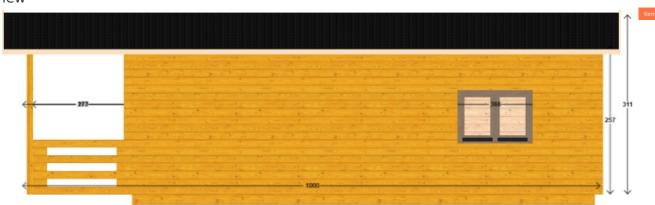

# Front view

### Right view

| Dimensions     |                  |
|----------------|------------------|
| External size  | 819.8 x 519.8 cm |
| Internal size  | 793 x 493 cm     |
| Wall thickness | 6.8 cm           |

| Surfaces                             |          |
|--------------------------------------|----------|
| Floor                                | 37.44 m² |
| Roof                                 | 64.59 m² |
| Terrace (with fence, roof and floor) | 8.42 m²  |

| Heights            |          |
|--------------------|----------|
| Highest wall       | 256.5 cm |
| Lowest wall        | 257 cm   |
| Maximum roof ridge | 310 cm   |

| Doors                      |   |
|----------------------------|---|
| door (0.85 x 2.00m)        | 3 |
| double_door (1.60 x 2.00m) | 1 |