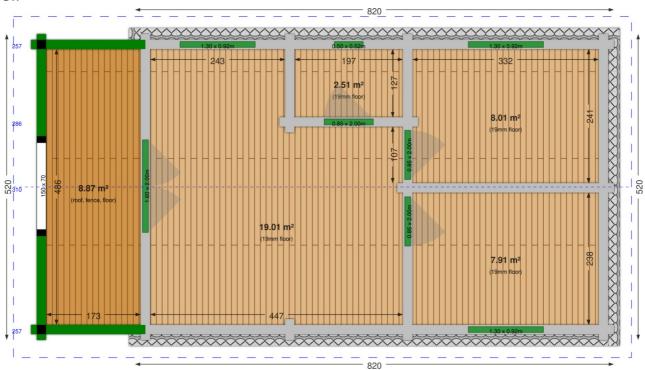

### Right view

| Dimensions     |                  |
|----------------|------------------|
| External size  | 819.8 x 519.8 cm |
| Internal size  | 793 x 493 cm     |
| Wall thickness | 6.8 cm           |

| Surfaces                             |          |
|--------------------------------------|----------|
| Floor                                | 37.44 m² |
| Roof                                 | 64.59 m² |
| Terrace (with fence, roof and floor) | 8.42 m²  |

| Windows                      |   |
|------------------------------|---|
| double_window (1.30 x 0.92m) | 3 |
| window (0.50 x 0.52m)        | 1 |