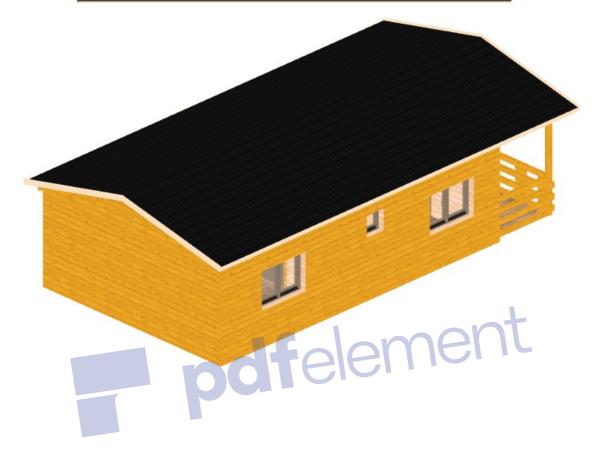

Project:

Author:

ATLANTIS 68mm

OIKOSDECOR





# Front view



# Back view





# Left view



# Right view



Top view





### Virtual 3D view



### Front view



### Back view



### Left view



### Right view



| Dimensions     |                  |
|----------------|------------------|
| External size  | 819.8 x 519.8 cm |
| Internal size  | 793 x 493 cm     |
| Wall thickness | 6.8 cm           |

| Surfaces                             |          |
|--------------------------------------|----------|
| Floor                                | 37.44 m² |
| Roof                                 | 64.59 m² |
| Terrace (with fence, roof and floor) | 8.42 m²  |

| Heights            |          |
|--------------------|----------|
| Highest wall       | 256.5 cm |
| Lowest wall        |