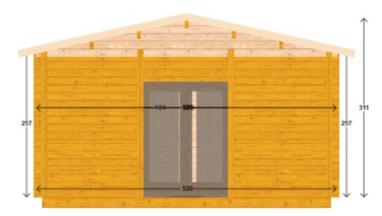

# Front view

| Heights            |          |
|--------------------|----------|
| Highest wall       | 256.5 cm |
| Lowest wall        | 257 cm   |
| Maximum roof ridge | 310 cm   |

| Doors                      |   |
|----------------------------|---|
| door (0.85 x 2.00m)        | 3 |
| double_door (1.60 x 2.00m) | 1 |