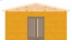

Project:

Author:

ATLANTIS 68mm

OIKOSDECOR





# Front view



# Back view





# Left view



# Right view



Top view





### Virtual 3D view



### Front view



### Back view



### Left view



### Right view



| Dimensions     |                  |
|----------------|------------------|
| External size  | 819.8 x 519.8 cm |
| Internal size  | 793 x 493 cm     |
| Wall thickness | 6.8 cm           |

| Surfaces                             |          |
|--------------------------------------|----------|
| Floor                                | 37.44 m² |
| Roof                                 | 64.59 m² |
| Terrace (with fence, roof and floor) | 8.42 m²  |

| Heights            |          |
|--------------------|----------|
| Highest wall       | 256.5 cm |
| Lowest wall        | 257 cm   |
| Maximum roof ridge | 310 cm   |

| Doors                      |   |
|----------------------------|---|
| door (0.85 x 2.00m)        | 3 |
| double_door (1.60 x 2.00m) | 1 |

| Windows