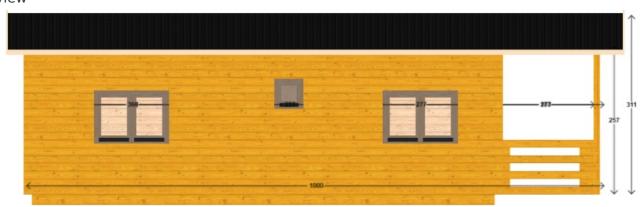

# Back view

### Right view

| Dimensions     |                  |
|----------------|------------------|
| External size  | 819.8 x 519.8 cm |
| Internal size  | 793 x 493 cm     |
| Wall thickness | 6.8 cm           |

| Surfaces                             |          |
|--------------------------------------|----------|
| Floor                                | 37.44 m² |
| Roof                                 | 64.59 m² |
| Terrace (with fence, roof and floor) | 8.42 m²  |

| Heights            |          |
|--------------------|----------|
| Highest wall       | 256.5 cm |
| Lowest wall        | 257 cm   |
| Maximum roof ridge | 310 cm   |

| Doors                      |   |
|----------------------------|---|
| door (0.85 x 2.00m)        | 3 |
| double_door (1.60 x 2.00m) | 1 |

| Windows                      |   |
|------------------------------|---|
| double_window (1.30 x 0.92m) | 3 |
| window (0.50 x 0.52m)        | 1 |