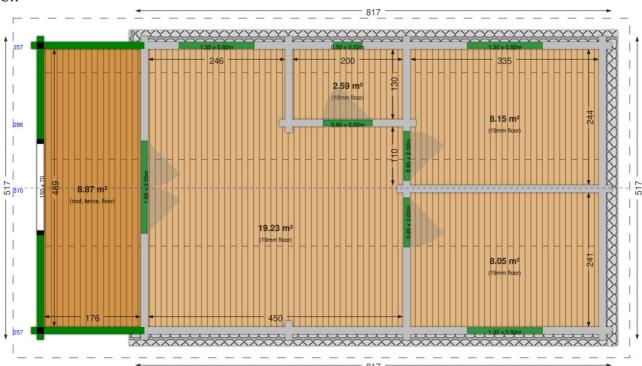

#### Right view

| Dimensions     |                  |
|----------------|------------------|
| External size  | 817.4 x 517.4 cm |
| Internal size  | 793 x 493 cm     |
| Wall thickness | 4.4 cm           |

| Surfaces                             |                      |
|--------------------------------------|----------------------|
| Floor                                | 38.02 m <sup>2</sup> |
| Roof                                 | 64.19 m²             |
| Terrace (with fence, roof and floor) | 8.58 m²              |