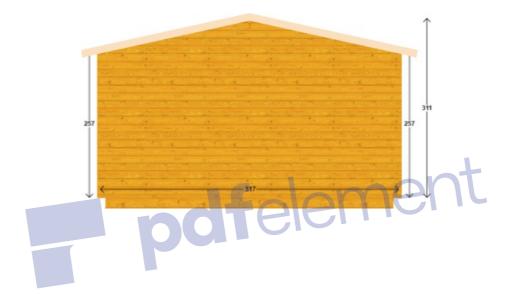

## Back view

| Heights            |          |
|--------------------|----------|
| Highest wall       | 256.5 cm |
| Lowest wall        | 257 cm   |
| Maximum roof ridge | 310 cm   |

| Doors                      |   |
|----------------------------|---|
| door (0.85 x 2.00m)        | 3 |
| double_door (1.60 x 2.00m) | 1 |