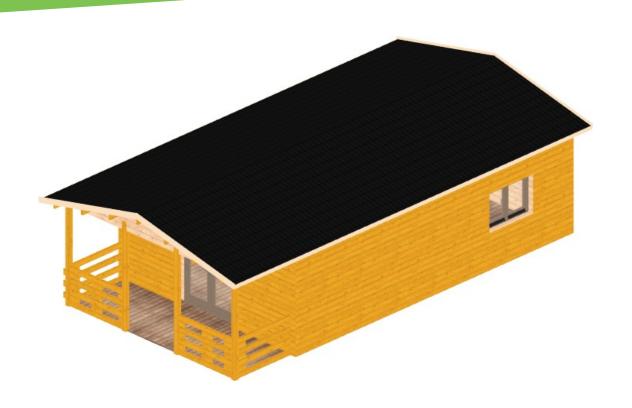

Project:

Author:

**ATLANTIS** 

OIKOSDECOR





## Front view



## Back view





# Left view



# Right view



Top view





#### Virtual 3D view



#### Front view



#### Back view



#### Left view



#### Right view



| Dimensions     |                  |
|----------------|------------------|
| External size  | 817.4 x 517.4 cm |
| Internal size  | 793 x 493 cm     |
| Wall thickness | 4.4 cm           |

| Surfaces                             |                      |
|--------------------------------------|----------------------|
| Floor                                | 38.02 m <sup>2</sup> |
| Roof                                 | 64.19 m²             |
| Terrace (with fence, roof and floor) | 8.58 m²              |

| Heights            |          |
|--------------------|----------|
| Highest wall       | 256.5 cm |
| Lo