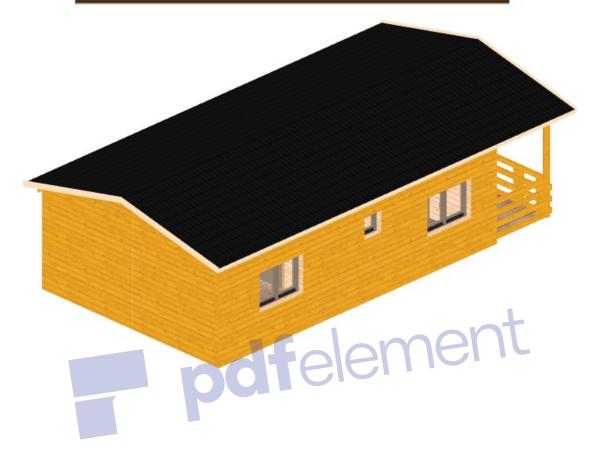

Project:

Author:

**ATLANTIS** 

OIKOSDECOR





## Front view



## Back view





# Left view



# Right view



Top view





#### Virtual 3D view



#### Front view



#### Back view



#### Left view



#### Right view



| Dimensions     |                  |
|----------------|------------------|
| External size  | 817.4 x 517.4 cm |
| Internal size  | 793 x 493 cm     |
| Wall thickness | 4.4 cm           |

| Surfaces                             |                      |
|--------------------------------------|----------------------|
| Floor                                | 38.02 m <sup>2</sup> |
| Roof                                 | 64.19 m²             |
| Terrace (with fence, roof and floor) | 8.58 m²              |

| Heights            |          |
|--------------------|--