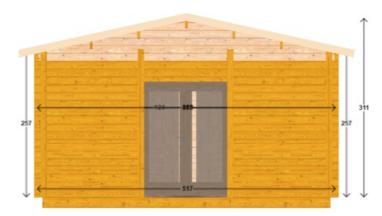

## Front view

| Heights            |          |
|--------------------|----------|
| Highest wall       | 256.5 cm |
| Lowest wall        | 257 cm   |
| Maximum roof ridge | 310 cm   |

| Doors                      |   |
|----------------------------|---|
| door (0.85 x 2.00m)        | 3 |
| double_door (1.60 x 2.00m) | 1 |

| Windows                      |   |
|------------------------------|---|
| double_window (1.30 x 0.92m) | 3 |
| window (0.50 x 0.52m)        | 1 |