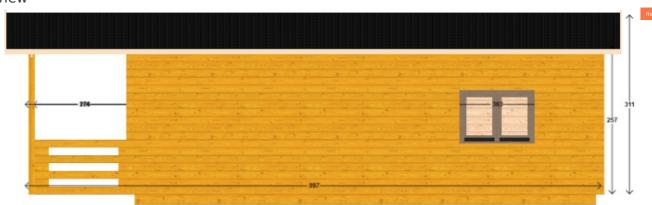

Project:

Author:

**ATLANTIS** 

OIKOSDECOR





## Front view



## Back view





# Left view



# Right view



Top view





#### Virtual 3D view



#### Front view



#### Back view



#### Left view



#### Right view



| Dimensions     |                  |
|----------------|------------------|
| External size  | 817.4 x 517.4 cm |
| Internal size  | 793 x 493 cm     |
| Wall thickness | 4.4 cm           |

| Surfaces                             |                      |
|--------------------------------------|----------------------|
| Floor                                | 38.02 m <sup>2</sup> |
| Roof                                 | 64.19 m²             |
| Terrace (with fence, roof and floor) | 8.58 m²              |

| Heights            |          |
|--------------------|----------|
| Highest wall       | 256.5 cm |
| Lowest wall        |