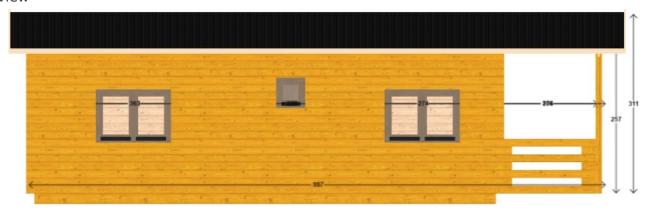

#### Left view

#### Right view

| Dimensions     |                  |
|----------------|------------------|
| External size  | 817.4 x 517.4 cm |
| Internal size  | 793 x 493 cm     |
| Wall thickness | 4.4 cm           |